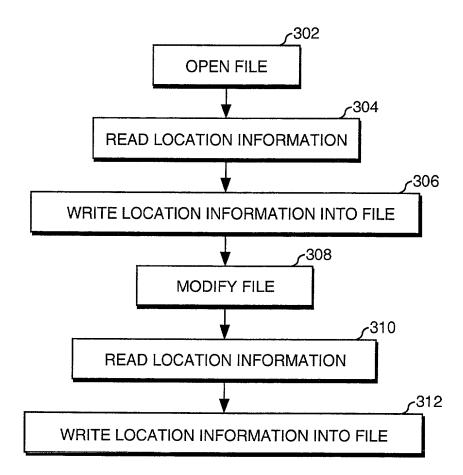

۲

•

FIG.



~



٠

**FIG. 2** 





•





## **FIG.** 5



**FIG.** 6



.

## **FIG.** 7



## **FIG. 8**



Fig. 9



Fig 10

1004 Determine a First Time Zone Take Present Location Reading K



Fig. 11



Fig. 12



Fig. 13



Fig. 14.

Example Default Directory Listing:

|        |                      | ·                  | Î.I.                   | time            |          | Time Lat Long.                                                      |
|--------|----------------------|--------------------|------------------------|-----------------|----------|---------------------------------------------------------------------|
| Line   | <u>hame</u><br>Afite | <u>5120</u><br>56K | <u>dete</u><br>5/16/01 | 3.00            | PM       | PDT - 1 - 2                                                         |
| l<br>7 | BER